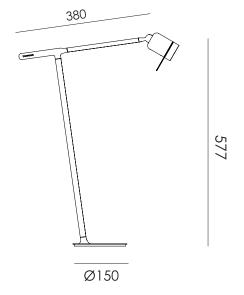

## ONE + desk

Design by Anton de Groof, 2022

Type Desk lamp
Environment Indoor

Material Steel & aluminum

Weight 1,2 kg

Voltage 220-240 V Output 5V-1A/2A

IP 20

Lightsource Lightsource included

Battery Up to 5 hours

Charge USB-C