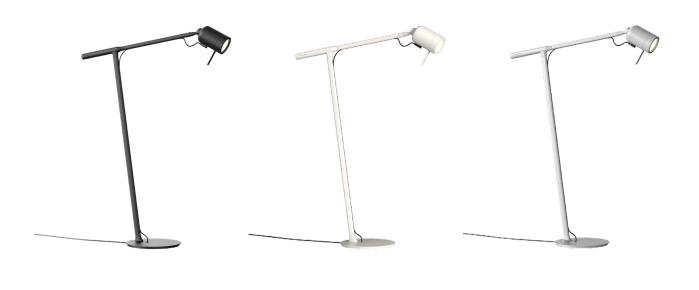

## Only ONE: One lamp, endless adventures

Why buy more when you only need one? One lamp. Chargeable, to take anywhere. Timeless, for a sustainable future. One lamp that always illuminates you. Wherever you want. Whenever you want. Tonone ONE. Tonone presents: ONE. One lamp that you can use in countless ways. The start is ONE. What comes next is up to you. ONE + floor, ONE + desk, ONE + wall, ONE + knob or... bring ONE on the road. Charge the lamp and use it up to 5 hours. You only need ONE to surround yourself with light anywhere and anytime you want.