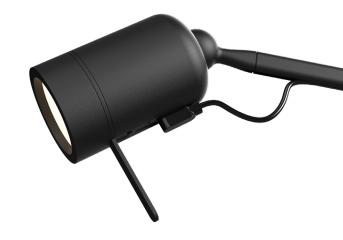

## ONE + desk

Design by Anton de Groof, 2022

Type Desk lamp
Environment Indoor

Material Steel & aluminum

Weight 1,2 kg

Voltage 220-240 V Output 5V-1A/2A

IP 20

Lightsource Lightsource included

Battery Up to 5 hours

Charge USB-C